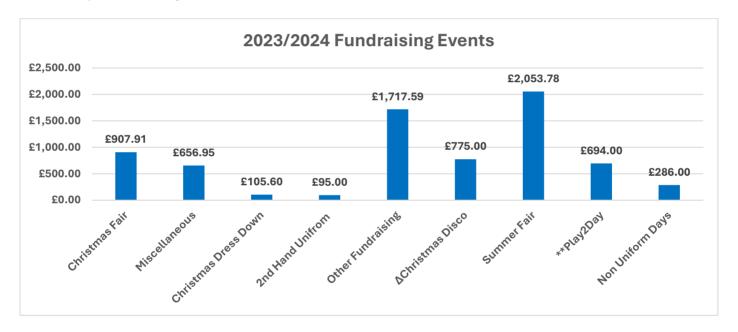

## **Christmas Fair**

As last year's Christmas Fun Day during the school day worked so well, we decided to do this again. We asked parents for donations; this raised £1,236 which included £1,050 of matched funding from Microsoft and Barclays. We treated the children to an on-line Christmas panto and a Christmas themed craft afternoon led by the teachers. The children also had a visit from Father Christmas who brought lots of wet play gifts. This was well received by the children and teachers.

#### Miscellaneous

Mainly made up of the School Lottery £612.50, PayPal Payment for £19.45 and a £25.00 Compensation payment by Lloyds Bank for the incorrect calculation of monies paid in post the Christmas Fair.

### **Christmas Dress Down**

The Christmas dress down raised £105.60

## 2nd Hand Uniform

We raised £95 this year, which is a lot less than we have in previous years.

## Other Fundraising

This was mainly made up from charitable donations by companies; £911.60 from the Charities Trust; £300 from Elisons Solicitors; Charitable Giving £352; and Money taken on the door at Play2day £42.00, which gave us a sizeable £1,717.59

#### **∆Christmas Disco**

We decided to host the disco at Christmas and a great effort was made by all. At the event we took in £315.00, with an additional £460 paid in via Parental mail, this figure is awaiting confirmation.

#### **Summer Fair**

The summer fayre was a huge success this year despite the wind and rain. Lots of positive feedback and amazing support from parents, teachers and the local community. We raised just over £2,818.12 which currently includes £595 of matched fundraising from Microsoft. We are still awaiting on the charitable contribution from HSBC which should be approx.£450 and would bring the monies raised to £3,268.12. Expenses for the fair were just over £414, which means the expected profit would be around £2,503.